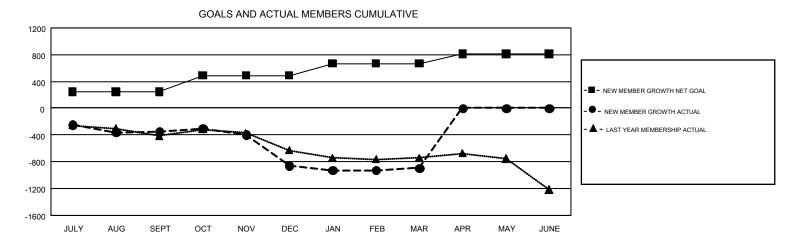

## GMT Constitutional Area 1, Group C

GMT: THOMAS MATNEY

REPORT DOES NOT INCLUDE CLUBS IN UNDISTRICTED AREAS.

| Clubs                 |               |           |               | Members               |                                                                |                                                              |                                                    |  |
|-----------------------|---------------|-----------|---------------|-----------------------|----------------------------------------------------------------|--------------------------------------------------------------|----------------------------------------------------|--|
| RESULTS FOR 2016-2017 |               |           |               | RESULTS FOR 2016-2017 |                                                                |                                                              |                                                    |  |
| QUARTER               | NEW CLUB GOAL | NEW CLUBS | DROPPED CLUBS | QUARTER               | NEW MEMBER GROWTH<br>NET GOAL (not reinstated<br>or transfers) | NEW MEMBER<br>GROWTH ACTUAL (not<br>reinstated or transfers) | DROPPED<br>MEMBERS ACTUAL<br>(including transfers) |  |
| JULY/AUG/SEPT         | 9             | 4         | 6             | JULY/AUG/SEPT         | 248                                                            | 895                                                          | 1,244                                              |  |
| OCT/NOV/DEC           | 14            | 3         | 11            | OCT/NOV/DEC           | 241                                                            | 839                                                          | 1,350                                              |  |
| JAN/FEB/MAR           | 9             | 3         | 4             | JAN/FEB/MAR           | 180                                                            | 1,016                                                        | 1,048                                              |  |
| APR/MAY/JUNE          | 13            | 0         | 0             | APR/MAY/JUNE          | 142                                                            | 0                                                            | 0                                                  |  |

GOALS AND ACTUAL NEW CLUBS CUMULATIVE

| DROPPED CLUBS: 21  DROPPED MEMBERS |       | 843 CLUBS OF 1,540 ADDED 1 OR<br>MORE NEW MEMBERS | GENDER DISTRIBUTION  MALE 30,693 (73.23%)  FEMALE 11,222 (26.77%) |  |       |
|------------------------------------|-------|---------------------------------------------------|-------------------------------------------------------------------|--|-------|
| DECEASED                           | 513   | CLICK HERE FOR CUMULATIVE                         | TOTAL FAMILY UNIT MEMBERS                                         |  | 7,716 |
| CLUB CANCELLED 143                 |       | MEMBERSHIP DATA                                   |                                                                   |  | 2.055 |
| OTHER                              | 2,986 |                                                   | FAMILY MEMBERS PAYING HALF DUES                                   |  | 3,955 |
| TOTAL                              | 3,642 |                                                   |                                                                   |  |       |