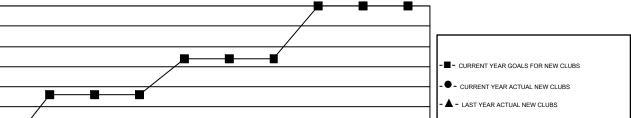

## GMT Constitutional Area 1, Group C

GMT: THOMAS MATNEY

REPORT DOES NOT INCLUDE CLUBS IN UNDISTRICTED AREAS.

| Clubs                 |               |           |               | Members               |                                                                |                                                              |                                                    |  |
|-----------------------|---------------|-----------|---------------|-----------------------|----------------------------------------------------------------|--------------------------------------------------------------|----------------------------------------------------|--|
| RESULTS FOR 2016-2017 |               |           |               | RESULTS FOR 2016-2017 |                                                                |                                                              |                                                    |  |
| QUARTER               | NEW CLUB GOAL | NEW CLUBS | DROPPED CLUBS | QUARTER               | NEW MEMBER GROWTH<br>NET GOAL (not reinstated<br>or transfers) | NEW MEMBER<br>GROWTH ACTUAL (not<br>reinstated or transfers) | DROPPED<br>MEMBERS ACTUAL<br>(including transfers) |  |
| JULY/AUG/SEPT         | 9             | 4         | 6             | JULY/AUG/SEPT         | 248                                                            | 895                                                          | 1,244                                              |  |
| OCT/NOV/DEC           | 14            | 3         | 11            | OCT/NOV/DEC           | 241                                                            | 839                                                          | 1,350                                              |  |
| JAN/FEB/MAR           | 9             | 3         | 4             | JAN/FEB/MAR           | 180                                                            | 1,016                                                        | 1,048                                              |  |
| APR/MAY/JUNE          | 13            | 0         | 0             | APR/MAY/JUNE          | 142                                                            | 0                                                            | 0                                                  |  |

GOALS AND ACTUAL NEW CLUBS CUMULATIVE

| DROPPED CLUBS: 21  DROPPED MEMBERS |       | 843 CLUBS OF 1,540 ADDED 1 OR<br>MORE NEW MEMBERS | GENDER DISTRIBUTION  MALE 30,693 (73.23%)  FEMALE 11,222 (26.77%) |  |       |
|------------------------------------|-------|---------------------------------------------------|-------------------------------------------------------------------|--|-------|
| DECEASED                           | 513   | CLICK HERE FOR CUMULATIVE                         | TOTAL FAMILY UNIT MEMBERS                                         |  | 7,716 |
| CLUB CANCELLED 143                 |       | MEMBERSHIP DATA                                   |                                                                   |  | 2.055 |
| OTHER                              | 2,986 |                                                   | FAMILY MEMBERS PAYING HALF DUES                                   |  | 3,955 |
| TOTAL                              | 3,642 |                                                   |                                                                   |  |       |