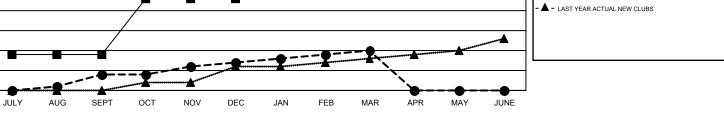

## GMT Constitutional Area 1, Group C

GMT: THOMAS MATNEY

REPORT DOES NOT INCLUDE CLUBS IN UNDISTRICTED AREAS.

| Clubs                 |               |           |               | Members               |                                                                |                                                              |                                                    |  |
|-----------------------|---------------|-----------|---------------|-----------------------|----------------------------------------------------------------|--------------------------------------------------------------|----------------------------------------------------|--|
| RESULTS FOR 2016-2017 |               |           |               | RESULTS FOR 2016-2017 |                                                                |                                                              |                                                    |  |
| QUARTER               | NEW CLUB GOAL | NEW CLUBS | DROPPED CLUBS | QUARTER               | NEW MEMBER GROWTH<br>NET GOAL (not reinstated<br>or transfers) | NEW MEMBER<br>GROWTH ACTUAL (not<br>reinstated or transfers) | DROPPED<br>MEMBERS ACTUAL<br>(including transfers) |  |
| JULY/AUG/SEPT         | 9             | 4         | 6             | JULY/AUG/SEPT         | 248                                                            | 895                                                          | 1,244                                              |  |
| OCT/NOV/DEC           | 14            | 3         | 11            | OCT/NOV/DEC           | 241                                                            | 839                                                          | 1,350                                              |  |
| JAN/FEB/MAR           | 9             | 3         | 4             | JAN/FEB/MAR           | 180                                                            | 1,016                                                        | 1,048                                              |  |
| APR/MAY/JUNE          | 13            | 0         | 0             | APR/MAY/JUNE          | 142                                                            | 0                                                            | 0                                                  |  |

GOALS AND ACTUAL NEW CLUBS CUMULATIVE

| DROPPED CLUBS: 21  DROPPED MEMBERS |       | 843 CLUBS OF 1,540 ADDED 1 OR<br>MORE NEW MEMBERS | GENDER DISTRIBUTION  MALE 30,693 (73.23%)  FEMALE 11,222 (26.77%) |  |       |
|------------------------------------|-------|---------------------------------------------------|-------------------------------------------------------------------|--|-------|
| DECEASED                           | 513   | CLICK HERE FOR CUMULATIVE                         | TOTAL FAMILY UNIT MEMBERS                                         |  | 7,716 |
| CLUB CANCELLED 143                 |       | MEMBERSHIP DATA                                   |                                                                   |  | 2.055 |
| OTHER                              | 2,986 |                                                   | FAMILY MEMBERS PAYING HALF DUES                                   |  | 3,955 |
| TOTAL                              | 3,642 |                                                   |                                                                   |  |       |